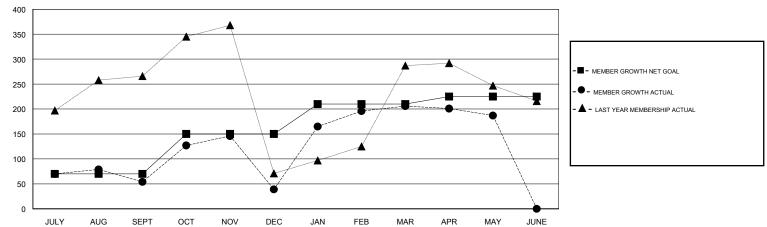

## LOCATION REP OF BANGLADESH

GMT CA

|               | Club          | s           |               | Members  RESULTS FOR 2018-2019 |                           |                         |                                              |  |
|---------------|---------------|-------------|---------------|--------------------------------|---------------------------|-------------------------|----------------------------------------------|--|
|               | RESULTS FOR   | R 2018-2019 |               |                                |                           |                         |                                              |  |
| QUARTER       | NEW CLUB GOAL | NEW CLUBS   | DROPPED CLUBS | QUARTER                        | MEMBER GROWTH NET<br>GOAL | MEMBER GROWTH<br>ACTUAL | DROPPED MEMBERS ACTUAL (including transfers) |  |
| JULY/AUG/SEPT | 2             | 3           | 1             | JULY/AUG/SEPT                  | 70                        | 179                     | 123                                          |  |
| OCT/NOV/DEC   | 2             | 1           | 4             | OCT/NOV/DEC                    | 80                        | 107                     | 121                                          |  |
| JAN/FEB/MAR   | 1             | 1           | 0             | JAN/FEB/MAR                    | 60                        | 178                     | 8                                            |  |
| APR/MAY/JUNE  | 0             | 0           | 0             | APR/MAY/JUNE                   | 15                        | 45                      | 63                                           |  |