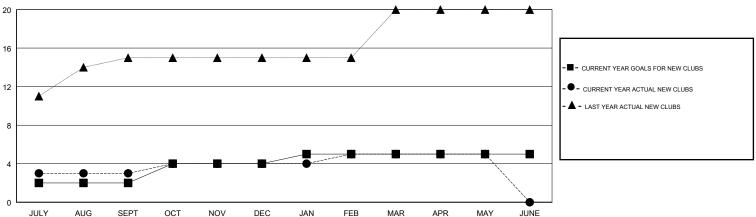

## LOCATION REP OF BANGLADESH

GMT CA

|               | Club          | s           |               | Members  RESULTS FOR 2018-2019 |                           |                         |                                              |  |
|---------------|---------------|-------------|---------------|--------------------------------|---------------------------|-------------------------|----------------------------------------------|--|
|               | RESULTS FOR   | R 2018-2019 |               |                                |                           |                         |                                              |  |
| QUARTER       | NEW CLUB GOAL | NEW CLUBS   | DROPPED CLUBS | QUARTER                        | MEMBER GROWTH NET<br>GOAL | MEMBER GROWTH<br>ACTUAL | DROPPED MEMBERS ACTUAL (including transfers) |  |
| JULY/AUG/SEPT | 2             | 3           | 1             | JULY/AUG/SEPT                  | 70                        | 179                     | 123                                          |  |
| OCT/NOV/DEC   | 2             | 1           | 4             | OCT/NOV/DEC                    | 80                        | 107                     | 121                                          |  |
| JAN/FEB/MAR   | 1             | 1           | 0             | JAN/FEB/MAR                    | 60                        | 178                     | 8                                            |  |
| APR/MAY/JUNE  | 0             | 0           | 0             | APR/MAY/JUNE                   | 15                        | 45                      | 63                                           |  |